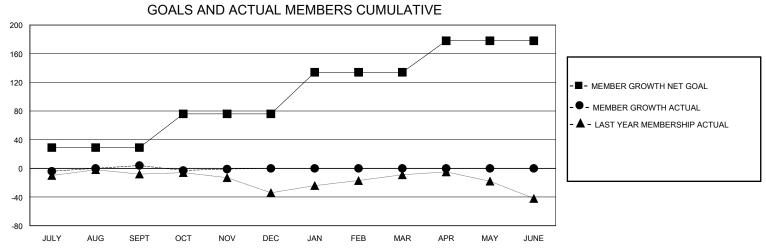

## District 13 OH2

GMT: LOCATION OHIO GMT CA

|               |               |             |               |                       |                        |                         | • • • • • • • • • • • • • • • • • • • •            |  |
|---------------|---------------|-------------|---------------|-----------------------|------------------------|-------------------------|----------------------------------------------------|--|
|               | Club          | os          |               | Members               |                        |                         |                                                    |  |
|               | RESULTS FOR   | R 2024-2025 |               | RESULTS FOR 2024-2025 |                        |                         |                                                    |  |
| QUARTER       | NEW CLUB GOAL | NEW CLUBS   | DROPPED CLUBS | QUARTER MEME          | BER GROWTH NET<br>GOAL | MEMBER GROWTH<br>ACTUAL | DROPPED<br>MEMBERS ACTUAL<br>(including transfers) |  |
| JULY/AUG/SEPT | 0             | 0           | 0             | JULY/AUG/SEPT         | 29                     | 30                      | 22                                                 |  |
| OCT/NOV/DEC   | 1             | 0           | 0             | OCT/NOV/DEC           | 47                     | 34                      | 37                                                 |  |
| JAN/FEB/MAR   | 0             | 0           | 0             | JAN/FEB/MAR           | 58                     | 0                       | 0                                                  |  |
| APR/MAY/JUNE  | 0             | 0           | 0             | APR/MAY/JUNE          | 44                     | 0                       | 0                                                  |  |