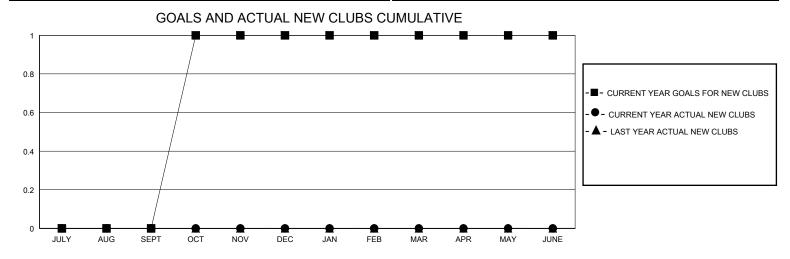

## District 13 OH2

GMT: LOCATION OHIO GMT CA

|               |               |             |               |                       |                        |                         | • • • • • • • • • • • • • • • • • • • •            |  |
|---------------|---------------|-------------|---------------|-----------------------|------------------------|-------------------------|----------------------------------------------------|--|
|               | Club          | os          |               | Members               |                        |                         |                                                    |  |
|               | RESULTS FOR   | R 2024-2025 |               | RESULTS FOR 2024-2025 |                        |                         |                                                    |  |
| QUARTER       | NEW CLUB GOAL | NEW CLUBS   | DROPPED CLUBS | QUARTER MEME          | BER GROWTH NET<br>GOAL | MEMBER GROWTH<br>ACTUAL | DROPPED<br>MEMBERS ACTUAL<br>(including transfers) |  |
| JULY/AUG/SEPT | 0             | 0           | 0             | JULY/AUG/SEPT         | 29                     | 30                      | 22                                                 |  |
| OCT/NOV/DEC   | 1             | 0           | 0             | OCT/NOV/DEC           | 47                     | 34                      | 37                                                 |  |
| JAN/FEB/MAR   | 0             | 0           | 0             | JAN/FEB/MAR           | 58                     | 0                       | 0                                                  |  |
| APR/MAY/JUNE  | 0             | 0           | 0             | APR/MAY/JUNE          | 44                     | 0                       | 0                                                  |  |